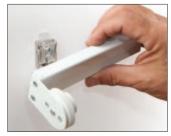

# 1. INSTALLATION

- Do not remove the shrink wrap from the shade until the unit is installed.
- Shade positioning: The shade should be positioned with the fabric going over the top and down the back of the shade.

  Make sure shade is level. (Fig. 1)
- With brackets attached to head rail, place shade into desired position and mark bracket locations by outlining the brackets' clear plastic button. Install shade so buttons are accessible after installation.
- Remove brackets by pressing clear button. (Fig. 2) Install the mounting brackets at the desired position. The clear plastic button is at the front of the bracket. (Fig. 3)
- Clip the back of the head rail onto the mounting brackets, and snap into place. (Fig. 4)