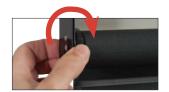

# Left side = tensioning device

The Tensioning Device controls the upward speed. To make an adjustment, turn the dial clockwise (left side end view) to increase speed. (Fig. 8) Turn counter clockwise to decrease speed. (Fig. 9)