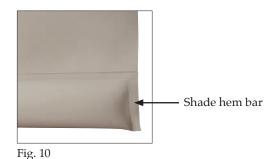

#### 3. OPERATION

- To lower the shade, simply pull down on the shade hem bar.
- To raise the shade, pull down and release the hem bar. The shade will open. (Fig. 10)

NOTE: A quick tug is required to release the spring mechanism which will raise the fabric.