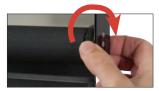

# Right side = positioning device

The Positioning Device controls the upper limits (stopping point). To make an adjustment, turn the dial clockwise (right side end view) to lower the limit. (Fig. 6) Turn counter clockwise to raise stopping. (Fig. 7)