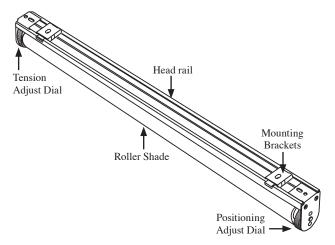

# 1. INSTALLATION

- Do not remove the shrink wrap from the shade until the unit is installed.
- Shade positioning: The shade should be positioned with the fabric going over the top and down the back of the shade.

  Make sure shade is level. (Fig. 1)
- With brackets attached to head rail, place shade into desired position and mark bracket locations by outlining the brackets' clear plastic button. Install shade so buttons are accessible after installation.
- Remove brackets by pressing clear button. (Fig. 2) Install the mounting brackets at the desired position. The clear plastic button is at the front of the bracket. (Fig. 3)
- Clip the back of the head rail onto the mounting brackets, and snap into place. (Fig. 4)

# Right side = positioning device

The Positioning Device controls the upper limits (stopping point). To make an adjustment, turn the dial clockwise (right side end view) to lower the limit. (Fig. 6) Turn counter clockwise to raise stopping. (Fig. 7)

# Left side = tensioning device

The Tensioning Device controls the upward speed. To make an adjustment, turn the dial clockwise (left side end view) to increase speed. (Fig. 8) Turn counter clockwise to decrease speed. (Fig. 9)