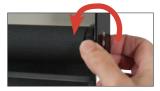

# Right side = positioning device

The Positioning Device controls the upper limits (stopping point). To make an adjustment, turn the dial clockwise (right side end view) to lower the limit. (Fig. 6) Turn counter clockwise to raise stopping. (Fig. 7)